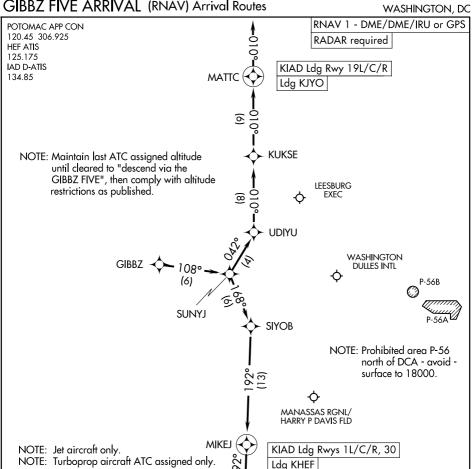

## GIBBZ FIVE ARRIVAL (RNAV) Arrival Routes

## ARRIVAL ROUTE DESCRIPTION

LANDING KIAD RUNWAYS 1L/C/R, 30: From GIBBZ on track 108° to SUNYJ, then on track 168° to SIYOB, then on track 192° to MIKEJ, then on track 192°. Expect RADAR vectors to final approach course.

LANDING KIAD RUNWAYS 19L/C/R: From GIBBZ on track 108° to SUNYJ, then on track 042° to UDIYU, then on track 010° to KUKSE, then on track 010° to MATTC, then on track 010°. Expect RADAR vectors to final approach course.

LANDING KHEF: From GIBBZ on track 108° to SUNYJ, then on track 168° to SIYOB, then on track 192° to MIKEJ, then on track 192°. Expect RADAR vectors to final approach course.

LANDING KJYO: From GIBBZ on track 108° to SUNYJ, then on track 042° to UDIYU, then on track 010° to KUKSE, then on track 010° to MATTC, then on track 010°. Expect RADAR vectors to final approach course.