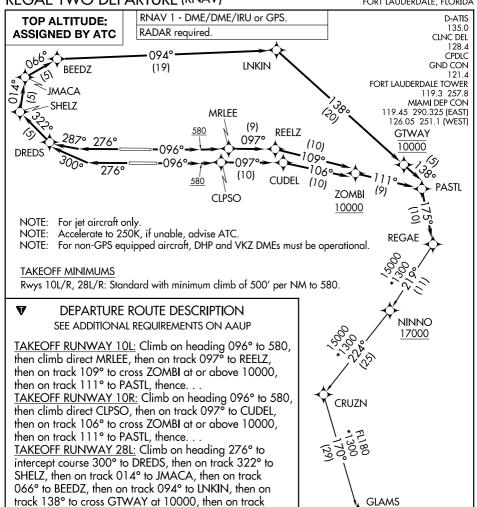

## REGAE TWO DEPARTURE (RNAV)

track 138° to cross GTWAY at 10000, then on track 138° to PASTL, thence. . . TAKEOFF RUNWAY 28R: Climb on heading 276° to intercept course 287° to DREDS, then on track 322° to SHELZ, then on track 014° to JMACA, then on track 066° to BEEDZ, then on track 094° to LNKIN, then on

track 138° to cross GTWAY at 10000, then on track 138° to PASTL, thence. . .

. . . on track 175° to REGAE, then on URSUS Transition. Maintain ATC assigned altitude. Expect clearance to filed altitude ten minutes after departure.