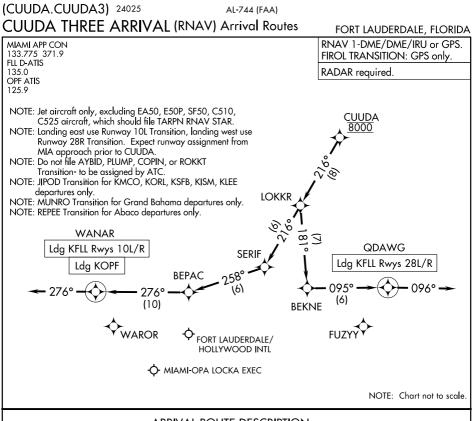

## ARRIVAL ROUTE DESCRIPTION

KFLL: From CUUDA on track 216° to LOKKR.

SE-3,

15 MAY 2025

đ

12 JUN 2025

LANDING KFLL RUNWAYS 10L/R: From LOKKR on track 216° to SERIF, then on track 258° to BEPAC, then on track 276° to WANAR, then on track 276°. Expect RADAR vectors to final approach course.

LANDING KFLL RUNWAYS 28L/R: From LOKKR on track 181° to BEKNE, then on track 095° to QDAWG, then on track 096°.

Expect RADAR vectors to final approach course.

LANDING KOPF: From CUUDA on track 216° to LOKKR, then on track 216° to SERIF, then on track 258° to BEPAC, then on track 276° to WANAR, then on track 276°. Expect RADAR vectors to final approach course.